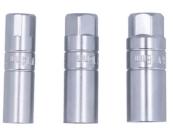

## Thin Wall Spark Plug Socket Set 3/8"D 3pc

A set of three super-slim spark plug sockets that feature very thin walls to fit the narrow spark plug recesses often found in modern vehicles. Manufactured from chrome vanadium steel for strength and durability, they also feature a rubber insert to grip the spark plug safely.

## **Additional Information**

- Thin wall set for use on modern engines with limited plug clearance.
- Sizes: 14mm (O.D 18.49mm), 16mm (O.D 20.82mm) and 18mm (O.D 23.87mm).
- Length: 63mm x 12 point (Bi-Hex) profile; 3/8"D.
- · Fitted with rubber inserts to protect and hold the spark plug.
- Manufactured from chrome vanadium.