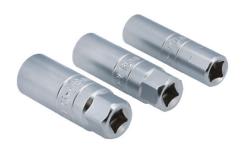

## Thin Wall Spark Plug Socket Set 3/8"D 3pc

A set of three super-slim spark plug sockets that feature very thin walls to fit the narrow spark plug recesses often found in modern vehicles. Manufactured from chrome vanadium steel for strength and durability, they also feature a rubber insert to grip the spark plug safely.

## **Additional Information**

- Thin wall set for use on modern engines with limited plug clearance.
- Sizes: 14mm (O.D 18.49mm), 16mm (O.D 20.82mm) and 18mm (O.D 23.87mm).
- Length: 63mm x 12 point (Bi-Hex) profile; 3/8"D.
- · Fitted with rubber inserts to protect and hold the spark plug.
- Manufactured from chrome vanadium.