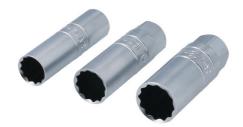

## Thin Wall Spark Plug Socket Set 3/8"D 3pc

A set of three super-slim spark plug sockets that feature very thin walls to fit the narrow spark plug recesses often found in modern vehicles. Manufactured from chrome vanadium steel for strength and durability, they also feature a rubber insert to grip the spark plug safely.

## **Additional Information**

- Thin wall set for use on modern engines with limited plug clearance.
- Sizes: 14mm (O.D 18.49mm), 16mm (O.D 20.82mm) and 18mm (O.D 23.87mm).
- Length: 63mm x 12 point (Bi-Hex) profile; 3/8"D.
- · Fitted with rubber inserts to protect and hold the spark plug.
- Manufactured from chrome vanadium.